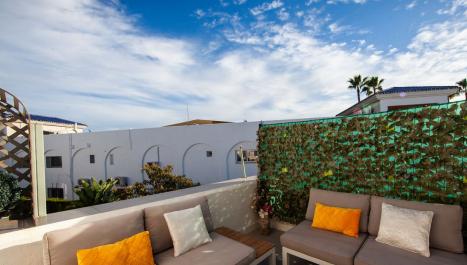

• Bedrooms: 4 | • Bathrooms: 4 | • Built: 157 m<sup>2</sup> | • Terrace: 20 m<sup>2</sup> | • Orientation: Southwest |

**General:** Alarm system, Central Heating, Close to golf, Close to port, Close to shops, Condition Good, Ensuite Bathroom, Entry phone, Fireplace, Fully equipped kitchen, Furnished, Furnished (option), Garden (Shared), Gated Complex, Near transport, Parking private, Pool Communal, Recently Renovated, Tennis Court, Utility Room