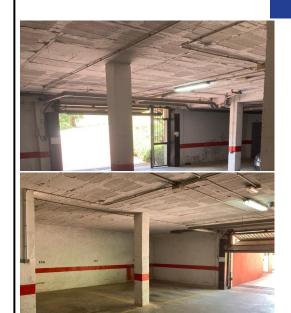

## **Description:**

Great parking space a few meters from BENALMADENA PUEBLO In the gated community EL VIÑAZO, with video surveillance, elevator, main door with remote control, this space is perfect for storing a large car or a smaller one with a motorcycle. Access to the garage is through an automatic gate and the exit is through another door. Measures: 3.15m wide 2.83m height 2.91m width between columns Fantastic opportunity, do not hesitate to ask us about ...