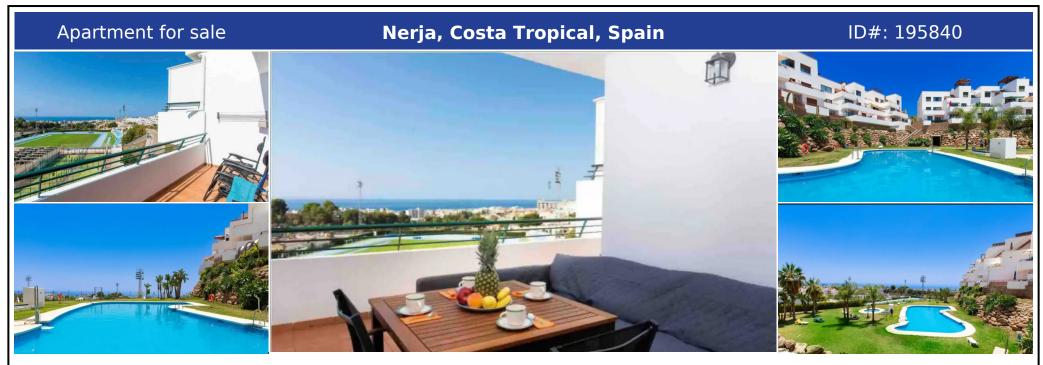

## **Description:**

Wonderful two bedroom apartment with panoramic views to the sea and a community pool. This apartment is a great size with a large size terrace mastering spectacular sea views With an independent kitchen, a full bathroom including shower over bath, shower room, good size double bedroom with fitted wardrobes, good size twin room with fitted wardrobes and a spacious lounge diner. The large terrace is a great size with enough space to soak ...

• Bedrooms: 2 | • Bathrooms: 2 | • Built: 80 m<sup>2</sup> | • Terrace: 14 m<sup>2</sup> | • Orientation: South, Southwest | • View type: Sea

**General:** Central Heating, Close To Schools, Close To Sea, Close To Town, Condition Good, Covered terrace, Electricity, Entry phone, Fitted Wardrobes, Fully equipped kitchen, Furnished (partially), Garden (Shared), Lift, Parking private, Pool Communal, Pre Installed A/C, Storage