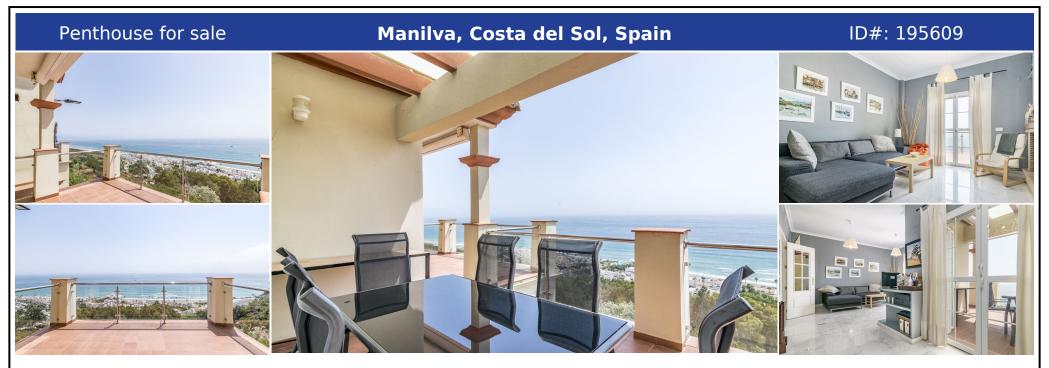

## **Description:**

Beautiful sea views penthouse in Manilva Fantastic 3-bedroom penthouse with impressive panoramic sea views next to the Port of Sotogrande and its prestigious golf courses. Located in a complex of only 24 luxury homes within the Urbanization "La Paloma de Manilva", just 300 meters from the beach. The house is distributed on one floor and has a spacious living room with direct access to a large terrace with open sea. It has an independ...

• Bedrooms: 3 | • Bathrooms: 2 | • Built: 114 m<sup>2</sup> | • Terrace: 16 m<sup>2</sup> | • Orientation: South | • View type: Sea

**General:** Air Conditioning, Cold A/C, Condition Good, Covered terrace, Electricity, Fully equipped kitchen, Furnished, Garage, Garden (Shared), Hot A/C, Lift, Pool Communal