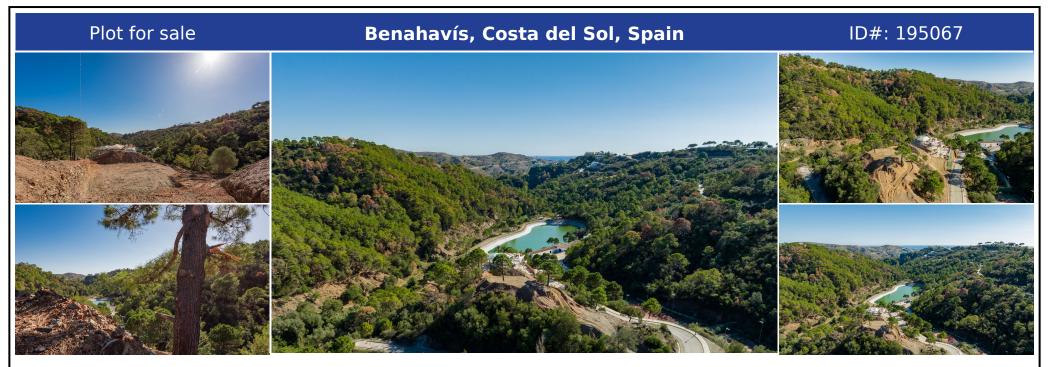

## **Description:**

Residential plot in Montemayor, introducing a unique opportunity in an exclusive setting. Located atop the hills of Benahavis, within the natural enclave of the Montemayor Valley, plot A16, is a private sanctuary, a blank canvas to create the home of your dreams. A natural paradise bathed in the warm southern sun, where a lush forest, majestic mountains, a serene lake, and the vast sea intertwine in an unparalleled spectacle. This 2,870 squar...

• Bedrooms: 0 | • Bathrooms: 0 | • Plot: 2,870 m<sup>2</sup> | • Orientation: South | • View type: Countryside, Forest, Mountain, Panoramic

General: Close To Forest, Close to golf, Condition Good, Gated Complex, Paddle Tennis, Security 24/24, Urbanisation