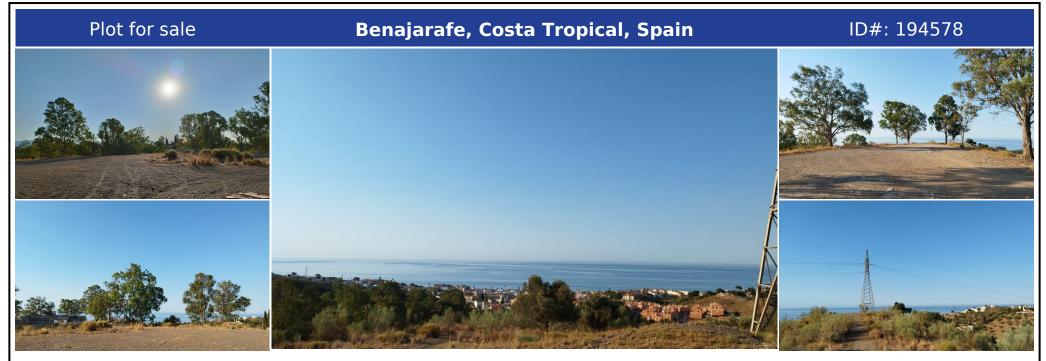

## **Description:**

Located in one of the best positioned areas with the best views in the prestigious municipality of Benajarafe, we are pleased to present this magnificent investment. This is a plot of 95.509 m2, which has a buildable area of 21.873m2, with a construction capacity of 186 properties based on the previous creation of a pre-project, 21.873m2, absolutely all with sea views and about 700 metres from the beach in the distance. Attached is the buildin...