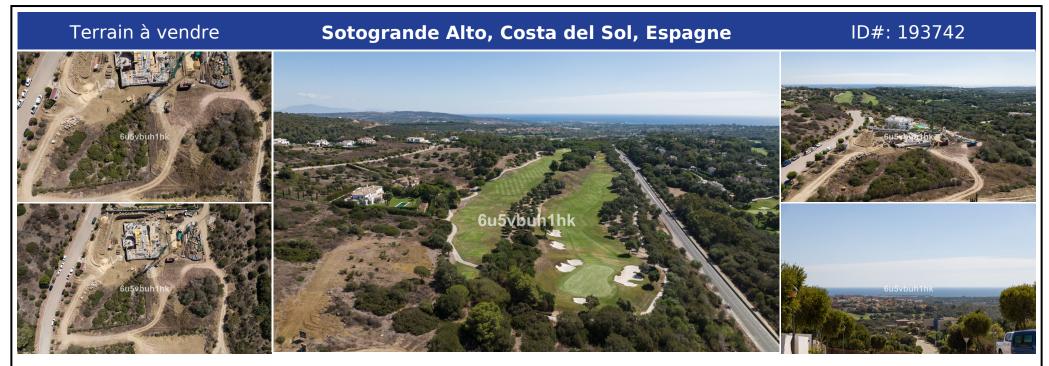

## **Description:**

Imagine owning a piece of paradise on Lavanda Street, a prestigious location with breathtaking sea views, near the International School of Sotogrande and all essential services within easy reach. This exceptional plot is your canvas to create the perfect coastal retreat. Key Features: Prime Coastal Location: Located on Lavanda Street, this plot enjoys a prime coastal setting, with mesmerizing sea views that will leave you spellbound. Every d...

• Chambres: 0 | • Salles de bain: 0 | • Terrain: 3,376 m<sup>2</sup> | • •view\_type: Campagne, Jardin, Golf, Montagne, Panoramique, Mer, Urbain

**Général:** Près du port, Proche des commerces, Proche de la ville, Proximité des transports