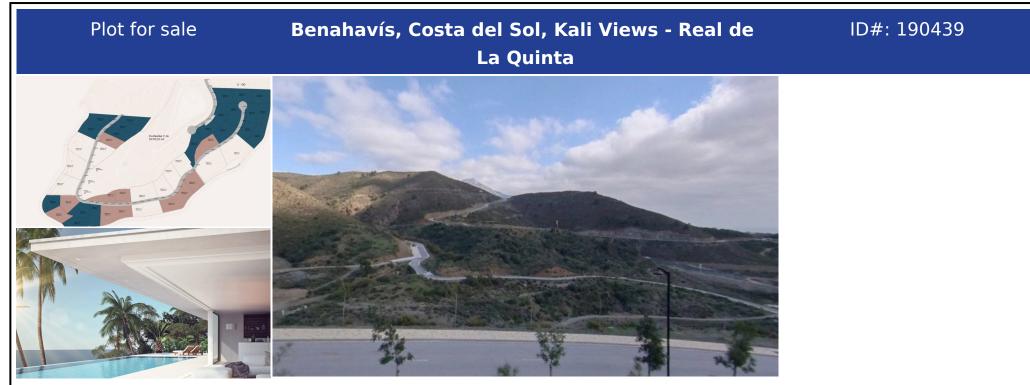

## **Description:**

Kali Views - Real de La Quinta Benahavis Plots from  $\leq 630.000$  to  $\leq 1.095.000$  | Contact us today for complete price list or to book an appointment. Build your dream luxury villa within the exceptional setting of Real de la Quinta at Kali views. Each plot presents an incredible opportunity to create a residence boasting awe-inspiring views. With Plots offering the best value for money on the Coast. Protected by the backdrop of the stunning...

• Bedrooms: 0 | • Bathrooms: 0 | • Plot: 2,049 m<sup>2</sup> | • Orientation: East, Southwest, West |