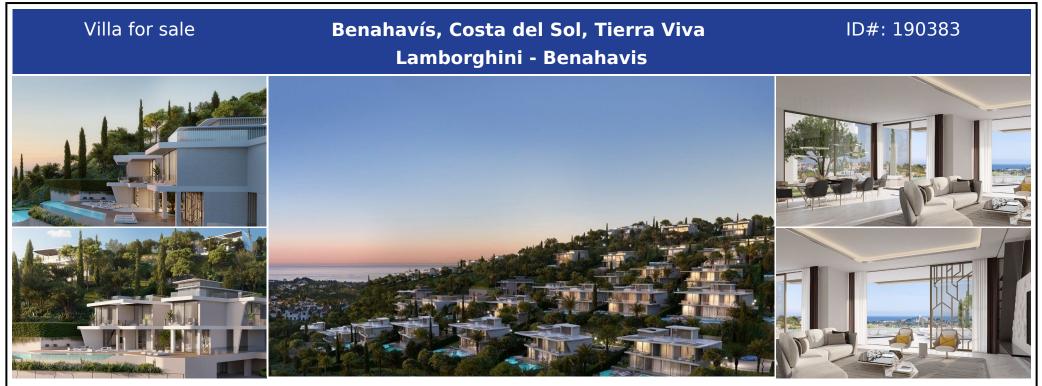

## **Description:**

Tierra Viva Lamborghini - Benahavis Esmeralda Villas 4 bedrooms from  $\notin 3.600.000$ , Zafiro Villas 5 bedrooms from  $\notin 4.970.000$ , Diamante Villas 6 bedrooms from  $\notin 7.800.000$  | Contact us today for complete price list and plans or to book an appointment. TIERRA VIVA, Design inspired by Automobili Lamborghini. When a powerful territory and an icon of energy come together, the supernatural happens. The land shakes, the land becomes alive. Tierra ...