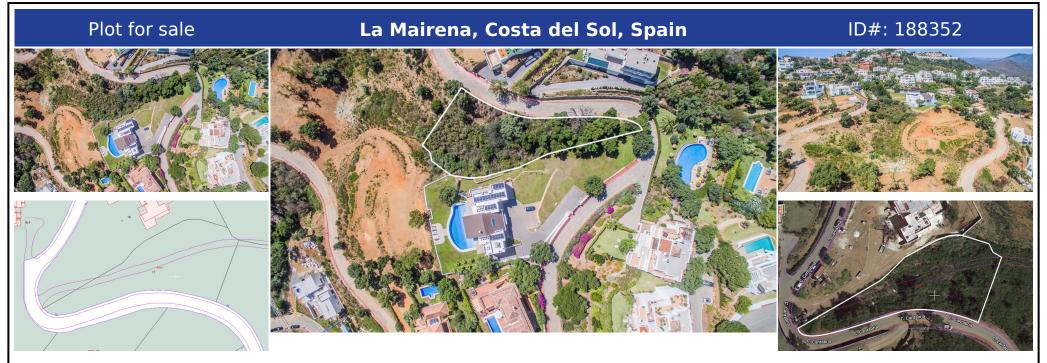

## **Description:**

Plot 1506 La Mairena. As the locations is outstanding, in a protected environment, surrounded by the stunning mountains which sweep down to the sea, you will have without doubt the best views here on the Costa del Sol. By building your own sumptuous villa here in La Mairena, only a stones throw away from wonderful sandy beaches, a variety of top restaurants, shops and golf course etc., you will have chosen the best location, much sought aft...

• Bedrooms: 0 | • Bathrooms: 0 | • Plot: 1,899 m<sup>2</sup> | • Orientation: East, Southeast | • View type: Countryside, Forest, Garden, Golf, Mountain, Sea

**General:** Close to golf, Electricity, Garden (Private), Mountain Pueblo, Room For Pool, Telephone