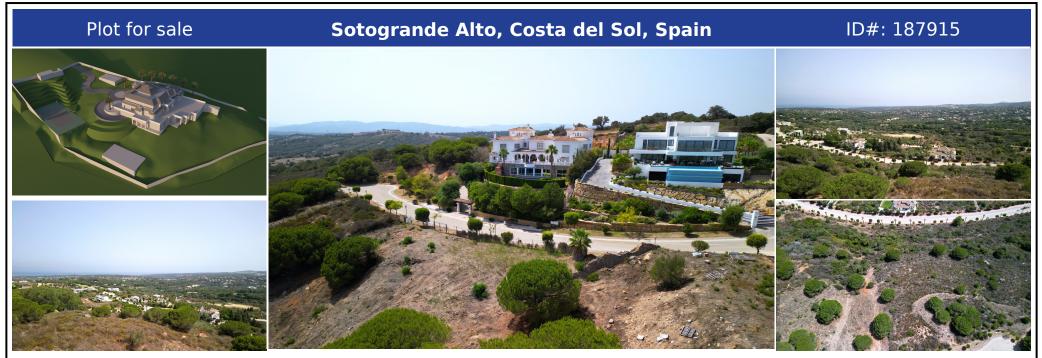

## **Description:**

Idyllic Residential Plot in San Roque, Near Sotogrande - Perfect for a Sea-View Family Home Discover the perfect opportunity to build your dream family home on this expansive residential plot located in San Roque, just a stone's throw away from the prestigious Sotogrande. Spanning an impressive 2788 m2, this plot offers ample space to create a stunning residence with breathtaking sea views. Set amidst a picturesque setting, this plot pr...

• Bedrooms: 0 | • Bathrooms: 0 | • Plot: 2,788 m<sup>2</sup> | • View type: Panoramic, Sea

General: Close to golf