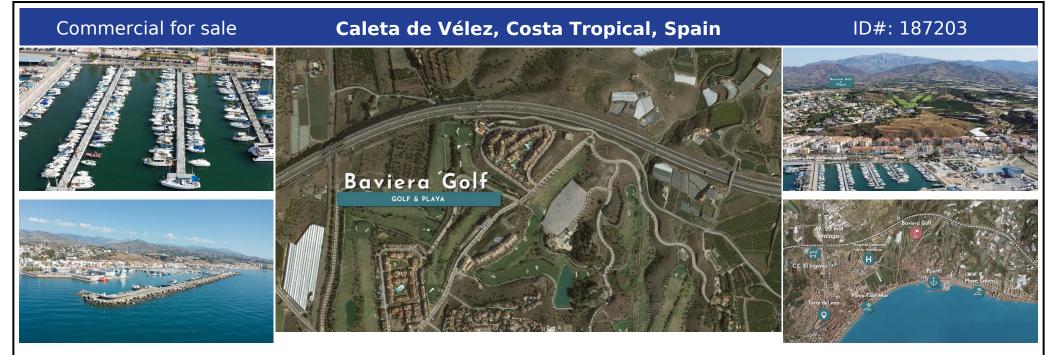

## **Description:**

Commercial Plot, Caleta de Vélez, Costa del Sol East. Garden/Plot 16295 m<sup>2</sup>. Setting : Frontline Golf, Country, Commercial Area, Beachside, Close To Golf, Close To Port, Close To Shops, Close To Sea, Close To Town, Close To Schools, Close To Marina, Urbanisation. Orientation : South, South West, West. Views : Sea, Mountain, Golf, Panoramic. Category : Bargain, Golf, Investment, Off Plan.

• Bedrooms: 0 | • Bathrooms: 0 | • Plot: 16,295 m<sup>2</sup> | • Orientation: South, Southwest, West | • View type: Sea

General: Bargain, Beachside, Commercial area