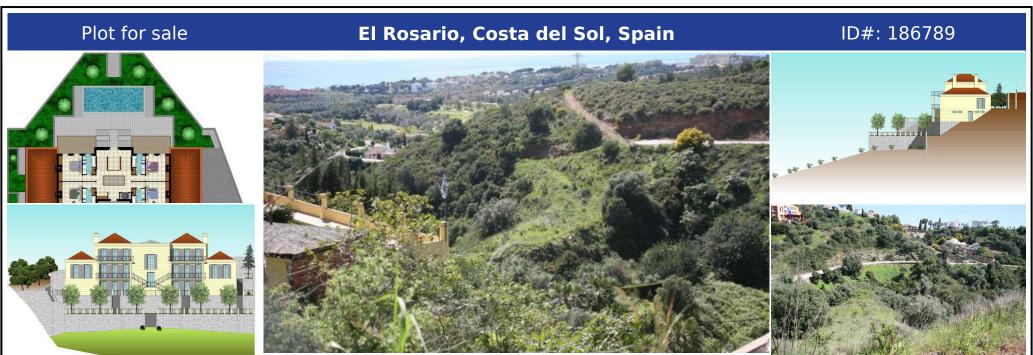

## **Description:**

Plot of 1000m2 allowed to build 400m2 due to a building ratio of 33%. The green area belongs to the community and is not part of the plot. Adjacent to green area. With sea views. BASIC DATA OF THE PLOT: • Surface area: 1,385 m² • Facade: 40.21 m • Access from the street: Descending • Type: Urban • Slope: Moderate • Building ratio: SERVICES AND EQUIPMENT AT THE PLOT: • Water • Electricity • Telephone • Mobile phone coverage...

• Bedrooms: 0 | • Bathrooms: 0 | • Plot: 1,385 m<sup>2</sup> | • Orientation: Northeast | • View type: Forest, Mountain, Sea

**General:** Close To Forest, Close To Schools, Close To Sea, Electricity, Near transport, Telephone