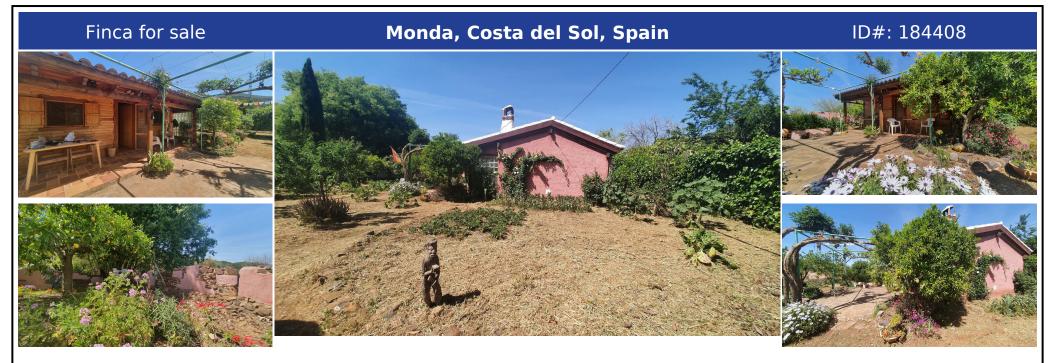

## **Description:**

This pretty country house in Monda is a perfect retreat for those looking for a quiet lifestyle in a natural setting. The plot comprises over 1,000m<sup>2</sup> fully fenced with a wide variety of fruit trees enjoying in addition to impressive views of the mountains, providing a serene and peaceful environment ideal for relaxing. The one-story house is designed to make the most of the natural environment, with a small covered terrace that allows you to...

• Bedrooms: 1 | • Bathrooms: 1 | • Built: 32 m<sup>2</sup> | • Orientation: South | • View type: Countryside, Mountain

**General:** Condition Good, Covered terrace, Electricity, Fireplace, Furnished (option), Garden (Private), Kitchen Partially Fitted, Parking open, Parking private, Private terrace