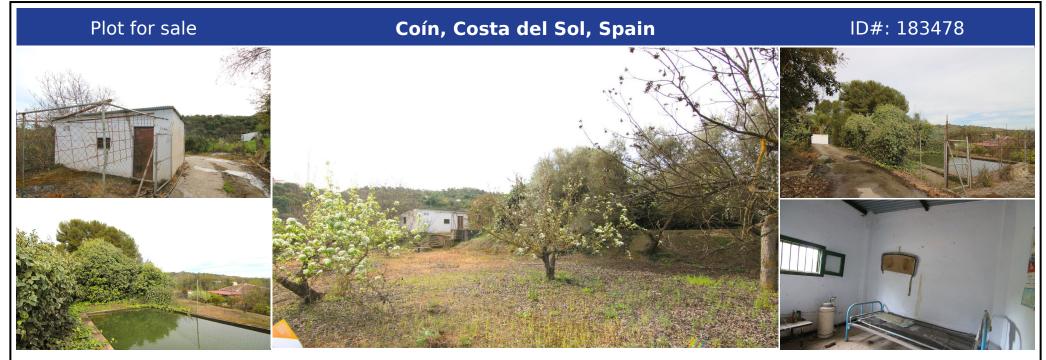

## **Description:**

Rustic finca with farmhouse only 5 minutes from Coín by car. The land has two constructions, one of them as a farmhouse of 72 meters currently registered, pool and bbq. Land of 3.357 meters with a variety of fruit trees, such as walnut, lemon, orange trees.... In an area with plenty of water. The road is asphalted in its totality. Due to the size and quality of the land, it is possible to build future buildings as a farm.

• Bedrooms: 0 | • Bathrooms: 0 | • Built: 72 m<sup>2</sup> | • Orientation: Southwest | • View type: Countryside, Mountain

**General:** BBQ area, Close To Schools, Electricity, Furnished (No), Garden (Private), Kitchen Not Fitted, Mountain Pueblo, Parking covered, Parking open, Pool Private, Renovation Required, Utility Room, Village