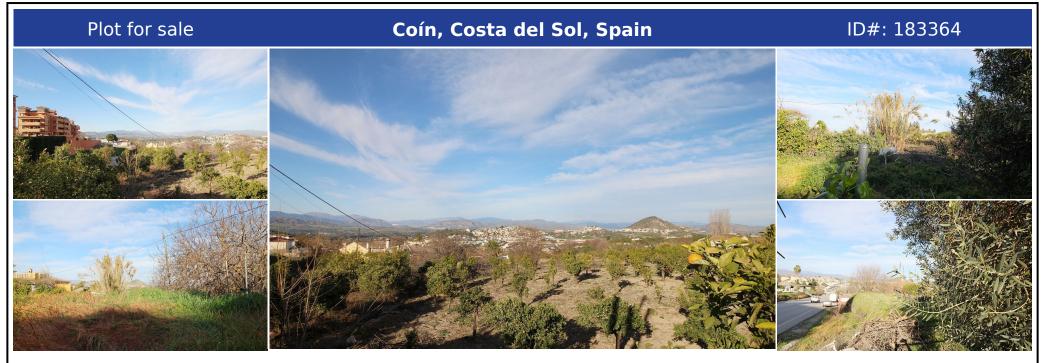

## **Description:**

Opportunity for investors!!! Urban developable rustic plot located in a flourishing and high-demand area in Coín. 1050 m2/roof (250,00€ x m2/roof), pro indiviso to build 10 houses. On Avenida Fuengirola, 2 minutes up from the Shell roundabout, is this subplot (SUPR-10) with the best connections to the center of Coín, the industrial park and shopping areas, and with excellent views. It is possible to increase the purchase on the plot to d...