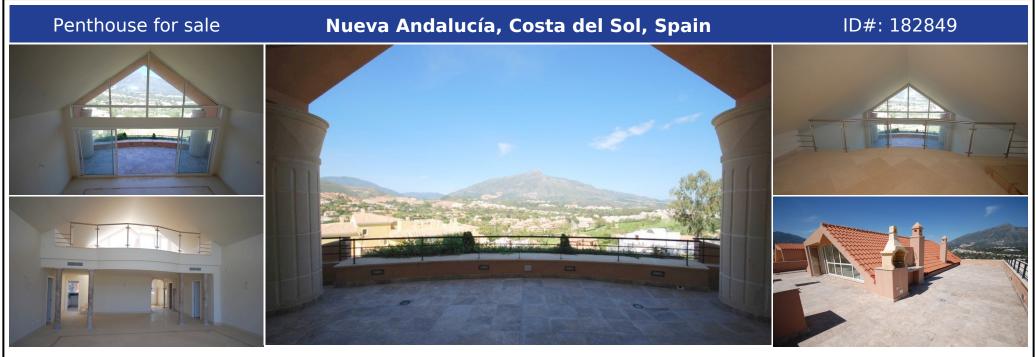

## **Description:**

A fabulous east facing penthouse in the center of the Golf Valley, Nueva Andalucia. The views from this 3 bedroom, 2 floor property are spectacular. No expense has been spared in the construction of this amazing penthouse. Features include columns and marble floors throughout, Fagor/Vitra kitchen, Hans Grohe faucets, BOSCH kitchen appliances, Villeroy and Bosch bathroom fittings, automatic irrigation system on the terraces, Simon electrical d...

• Bedrooms: 3 | • Bathrooms: 3 | • Built: 263 m<sup>2</sup> | • Terrace: 197 m<sup>2</sup> | • Orientation: East | • View type: Countryside, Golf, Mountain, Panoramic, Port, Sea

**General:** Alarm system, Close to port, Close To Sea, Close to shops, Cold A/C, Condition Excellent, Covered terrace, Electricity, Entry phone, Fitted Wardrobes, Fully equipped kitchen, Furnished (No), Garage, Garden (Shared), Gated Complex, Hot A/C, Lift, Parking covered, Parking More Than One, Parking underground, Pool Communal, Private terrace, Security 24/24, Underfloor heating