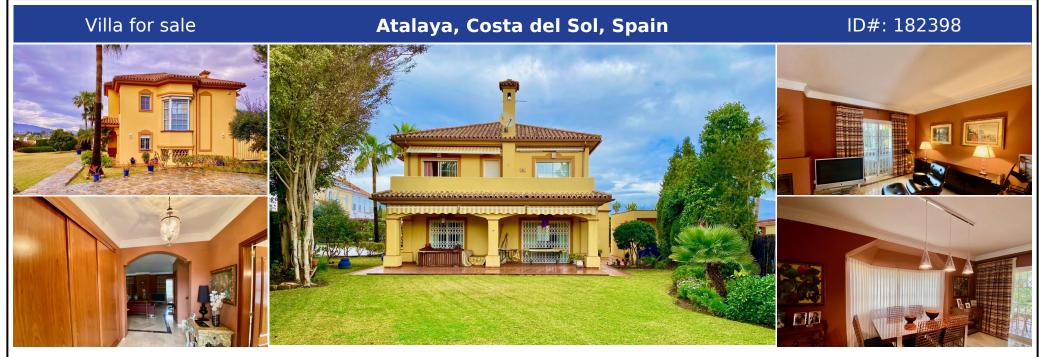

## **Description:**

Detached Villa, Atalaya, Costa del Sol. 4 Bedrooms, 2.5 Bathrooms, Built 290 m<sup>2</sup>, Terrace 50 m<sup>2</sup>, Garden/Plot 1000 m<sup>2</sup>. Setting : Commercial Area, Beachside, Close To Golf, Close To Port, Close To Shops, Close To Town, Close To Schools, Close To Marina, Urbanisation. Orientation : South, West. Condition : Excellent. Pool : Communal. Climate Control : Air Conditioning, Fireplace. Views : Mountain, Garden, Pool. Features : Covered Terrace, Fitt...

• Bedrooms: 4 | • Bathrooms: 3 | • Built: 290 m<sup>2</sup> | • Terrace: 50 m<sup>2</sup> | • Orientation: South, West | • View type: Garden, Mountain, Pool

**General:** Air Conditioning, Beachside, Close to golf, Close to port, Condition Excellent, Covered terrace, Electricity, Entry phone, Fireplace, Fitted Wardrobes, Fully equipped kitchen, Garage, Garden (Private), Garden (Shared), Gated Complex, Near transport, Parking covered, Parking More Than One, Parking underground, Pool Communal, Private terrace, Telephone