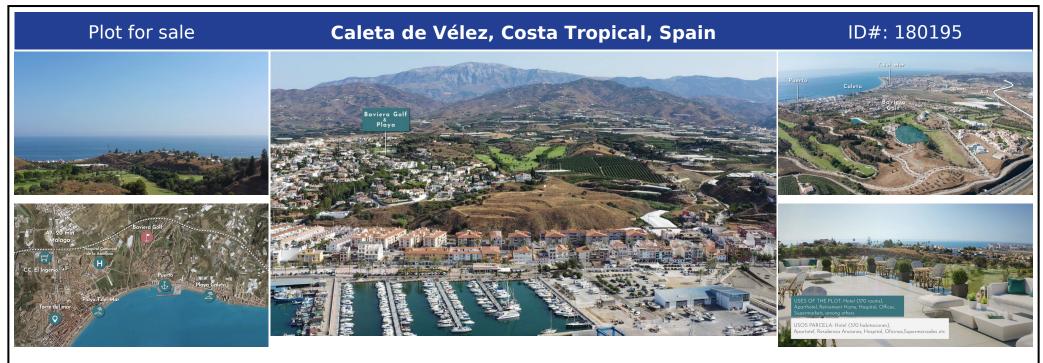

## **Description:**

Great location of this plot of 16,300 sqm. Excellent investment!!! • In a high-level sector, next to the Baviera Golf Course and 900 homes (most of them independent homes with private gardens). • Located 500m. from Caleta de Vélez, famous for its Marina and magnificent beaches, among the best on the Costa del Sol and 20 minutes from Malaga. 21.735m2 suitable for building Uses of the plot: Hotel (370 rooms), Aparthotel, Retirement Home, H...

• Bedrooms: 0 | • Bathrooms: 0 | • Plot: 16,293 m<sup>2</sup> | • Orientation: South | • View type: Golf, Panoramic, Sea

General: Bargain, Beachside, Close to port, Close to shops, Electricity

€3,900,000