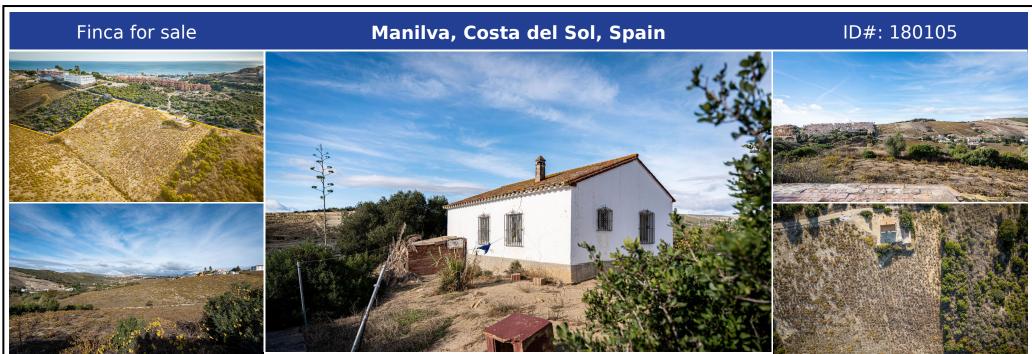

## **Description:**

Land on undeveloped land for protection of vineyards with a house in Manilva. The property has a total of 46,000m2 of which 27,000m2 are protected vineyards. The house has 60m2, but it does not have electricity or water. The house needs a comprehensive reform. It also has a 16m2 warehouse. The property is in a good location, just a few minutes from Sabinillas and the beach and the town of Manilva.

• Bedrooms: 2 | • Bathrooms: 2 | • Built: 60 m<sup>2</sup> | • Terrace: 16 m<sup>2</sup> | • View type: Sea

**General:** Bargain, Basement, Close to shops, Close To Town, Garden (Private), Parking More Than One, Parking open, Private terrace, Renovation Required, Room For Pool, Village