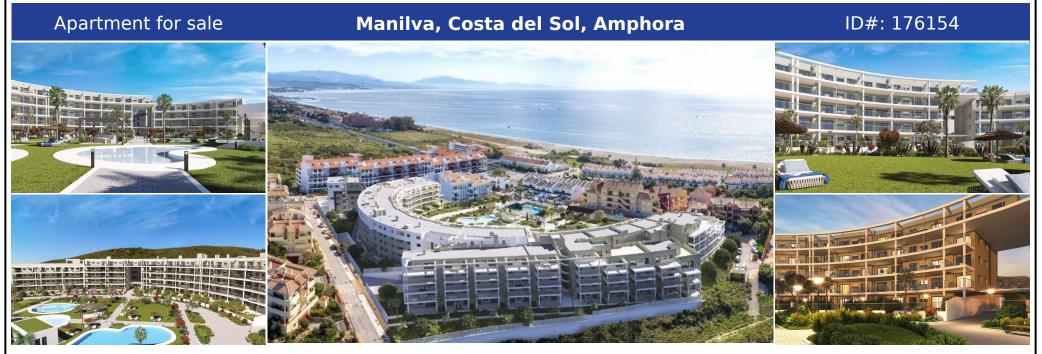

## **Description:**

Amphora Beach Residence Manilva : Apartments, Penthouse 2, 3 bedrooms from €199.500 to €324.000 | Contact us today for more info or an appointment. At Amphora Beach Residence your main neighbour will be the sea, a quiet neighbour, whose sound does not disturb but relaxes, which you can visit whenever you want thanks to its proximity and which will welcome you with a smile as wide as the beaches in the area. Your new home will be tailor-ma...