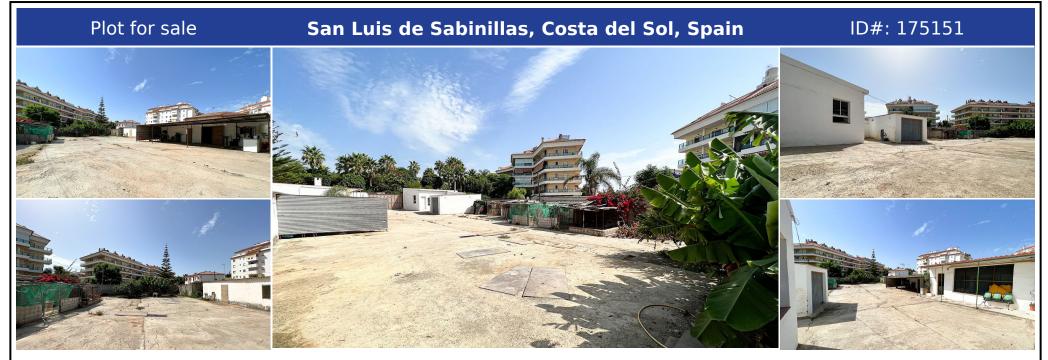

## **Description:**

Impressive plot in Sabinillas This plot has an area of 1044m2 in which there are several buildings such as a house, warehouse, office making a total of 324m2 built. Various options for single-family villas can be developed on this plot. Unique villa, 2 independent villas of each one or 3 independent villas of each one. All options have their own entrance and exit to the outside of the plot. The location of the plot is in the center of Sabin...