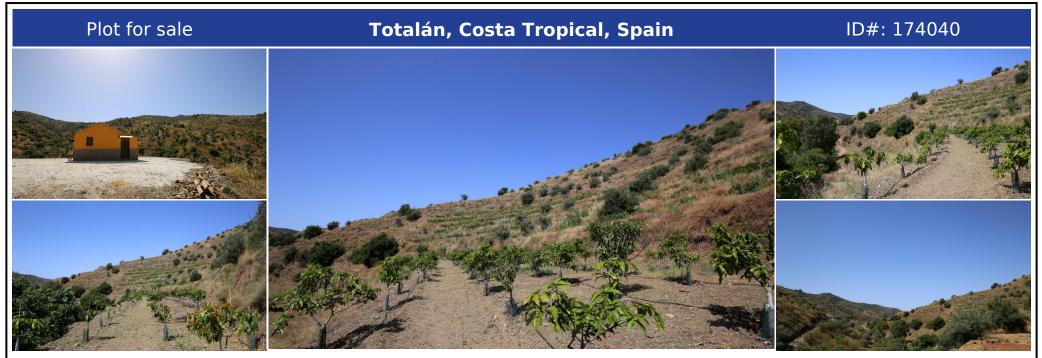

## **Description:**

Totalán is a village located in Malaga's Axarquía, just half an hour from Malaga city center and the airport. The farm has 60,000 m2 with mango and avocado trees and vines of various kinds of grapes. It has two wells -one natural and one drilling-. It has good access. Much of the estate is fenced. It also has a house where you can make three bedrooms, a bathroom, a kitchen and a living room. In the lower part of the farm, next to th...