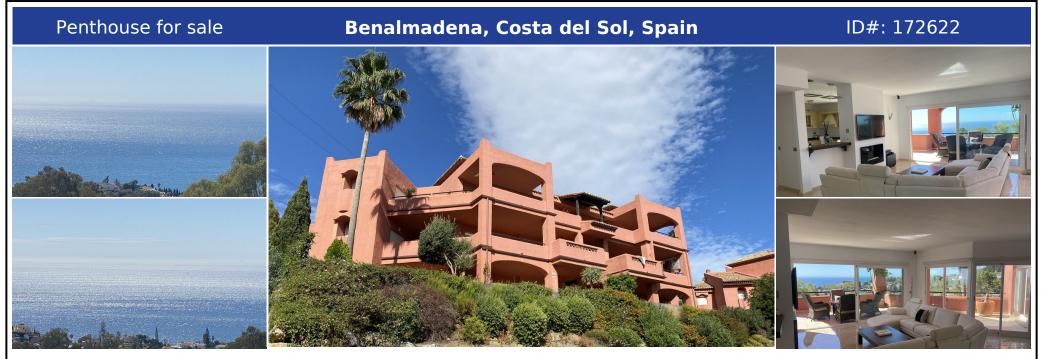

## **Description:**

A SUPERB AND UNIQUE PENTHOUSE AFFORDING PANORAMIC 180 DEGREE SEA VIEWS AND SITUATED CLOSE TO THE WHITE WASHED AND HISTORIC VILLAGE OF BENALMADENA AND THE BEACH. South orientation. 2 private parking spaces behind a barrier and a storeroom. AT A GLANCE 3 DOUBLE BEDROOMS 3 BATHROOMS (2 EN SUITE) HUGE TERRACES SPECTACULAR VIEWS This wonderful penthouse takes up the whole of the top floor of this small block of just 5 apartments in this sought ...

• Bedrooms: 3 | • Bathrooms: 3 | • Built: 180 m<sup>2</sup> | • Terrace: 80 m<sup>2</sup> | • Orientation: South | • View type: Sea

**General:** Children's Pool, Close To Schools, Close To Sea, Close To Town, Condition Excellent, Fitted Wardrobes, Fully equipped kitchen, Garden (Shared), Gated Complex, Lift, Parking private, Pool Communal, Private terrace, Tennis Court