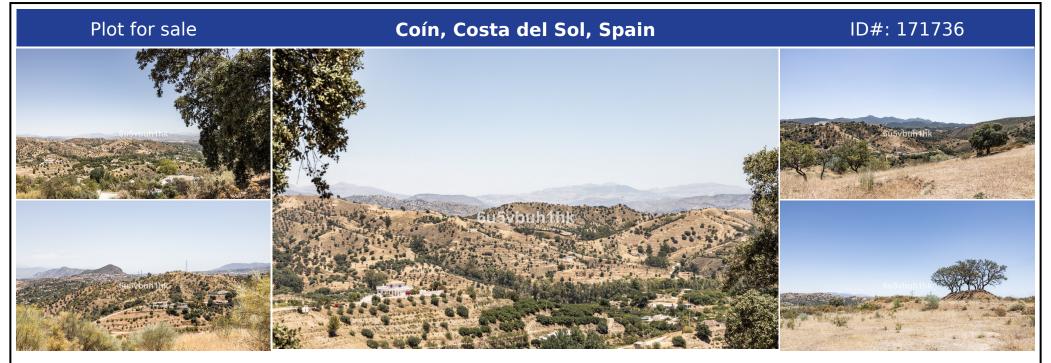

## **Description:**

This large plot of land is located in the countryside just outside of the town of Coin with a good access road. From its elevated position you have superb views across the countryside and the Sierra de las Nieves mountains. The plot is currently on paper separated into six smaller plots but is being sold as a complete plot of land, this is an excellent investment as due to the new law in Andalucia these plots can be divided into 3 larger plots...