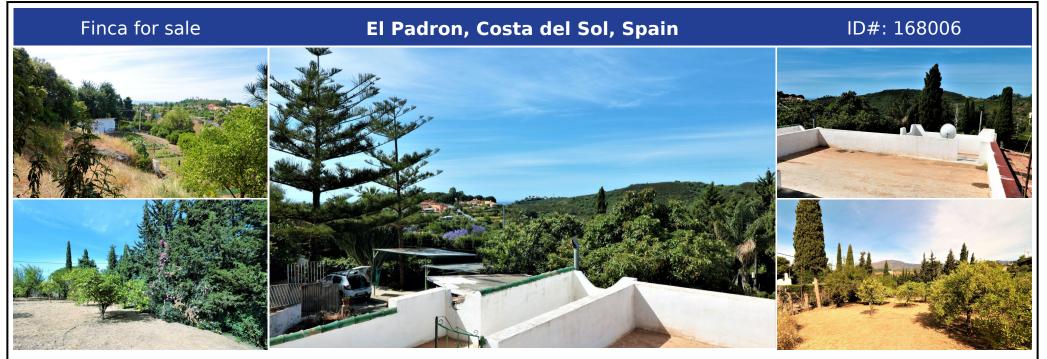

## **Description:**

SPECTACULAR ESTATE IN THE PADRÓN AREA JUST 2 KILOMETERS FROM THE SEA. The farm consists of a land of 7000 square meters, fruit trees, forest and pine area, orchard and two properties. The main house with three bedrooms, a living room, bathroom and toilet and a fully equipped kitchen with an adjoining door to the porch. It has a covered porch and an open terrace and a large solarium with wonderful views of the sea and the mountains, where a se...