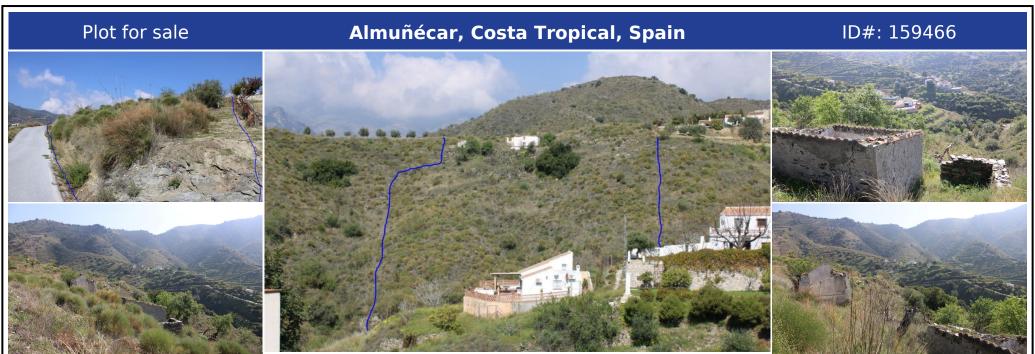

## **Description:**

Now you have the opportunity to acquire TWO lovely plots with great potential, both have sea and mountain views. The large plot is 11,285 sqm and the smaller one is 1,232 sqm, the plots are separated by a small road. The smaller plot is slightly higher than the larger one and has a great view, perfect for a smaller house or to place a caravan. Water rights are included in the purchase. On the larger plot there used to be a two-storey house, p...

• Bedrooms: 0 | • Bathrooms: 0 | • Plot: 12,517 m<sup>2</sup> | • Orientation: South | • View type: Sea

General: Garden (Private), Parking open, Parking private

€58,000