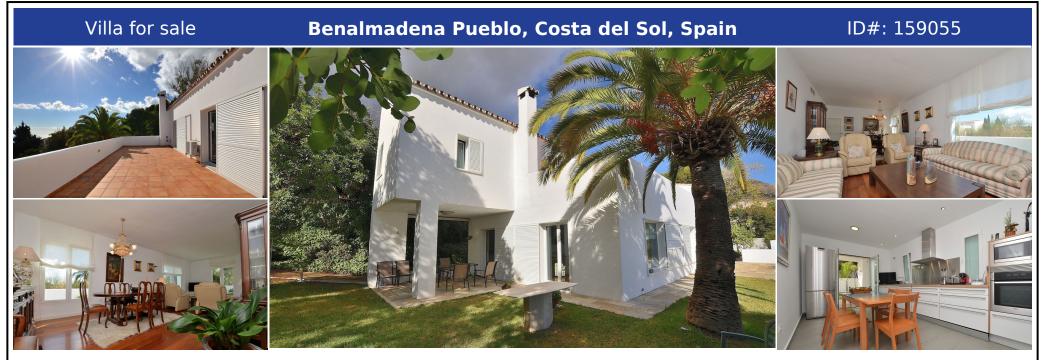

## **Description:**

Fantastic villa in Benalmádena Pueblo. PRIME LOCATION walking distance to amenities and services. Large garden and sunny terraces with beautiful SEA and MOUNTAINS VIEWS. 500 m2 plot with lot of privacy. It has covered garage + surface parking at the entrance of the property. The property was renovated in 2004 and is ready to move in. It has fireplace in the lounge, air conditioning in the whole house, double glazed windows and alarm syst...

• Bedrooms: 5 | • Bathrooms: 3 | • Built: 247 m<sup>2</sup> | • Terrace: 58 m<sup>2</sup> | • Orientation: South | • View type: Mountain, Sea

**General:** Air Conditioning, Alarm system, Close To Schools, Close To Town, Condition Excellent, Covered terrace, Entry phone, Fireplace, Fitted Wardrobes, Fully equipped kitchen, Garage, Garden (Private), Near transport, Parking private, Private terrace