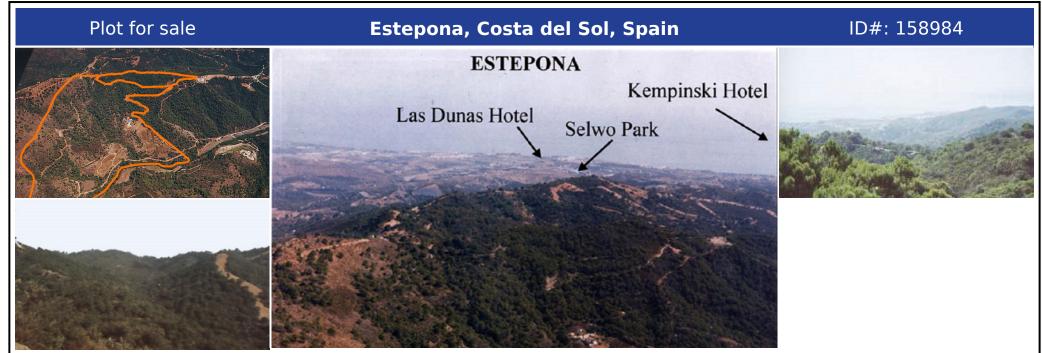

## **Description:**

Almost every square meter of this plot has fantastic views of the coast and in one location there are views that spread from Puerto Banus to Gibraltar. Houses : There are "out-houses and sheds" on the plot that until recently were used by a goatherdsman. Planning to build 250m2 would almost certainly be granted provided the building also allowed for "use with animals" complimentary to a green-belt environment. Access: There...