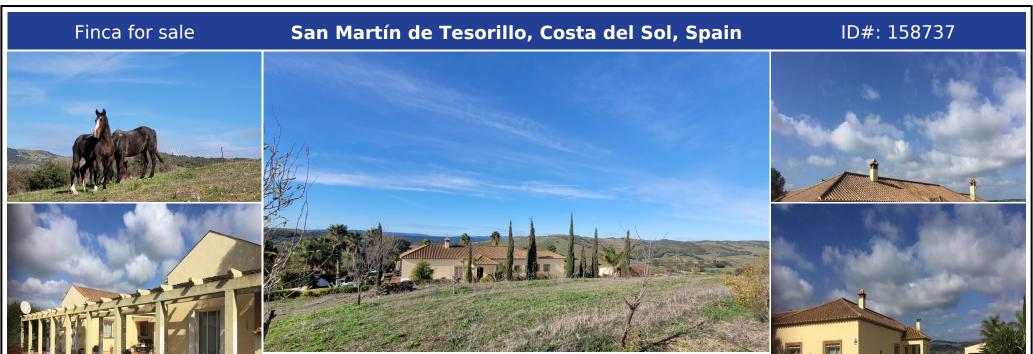

## **Description:**

BIG drop in price, from 2.5! Wonderful country estate (horses), 6 dorm, very close to Sotogrande. Montenegral is located in the heart of the Horse Valley, a name which is not surprising in a landscape of green fields and Mediterranean forests, Cork trees and Orange groves. It's common to see horse riders along the innumerous tracks due to the 12 polo fields in the surrounding area. Plus the beautiful and semi abandoned Eiffel Bridge (...

• Bedrooms: 6 | • Bathrooms: 4 | • Built: 350 m<sup>2</sup> | • Terrace: 80 m<sup>2</sup> | • View type: Countryside, Panoramic

**General:** Air Conditioning, Close To Town, Condition Good, Covered terrace, Fireplace, Fully equipped kitchen, Hot A/C, Pool Private, Private terrace, Utility Room