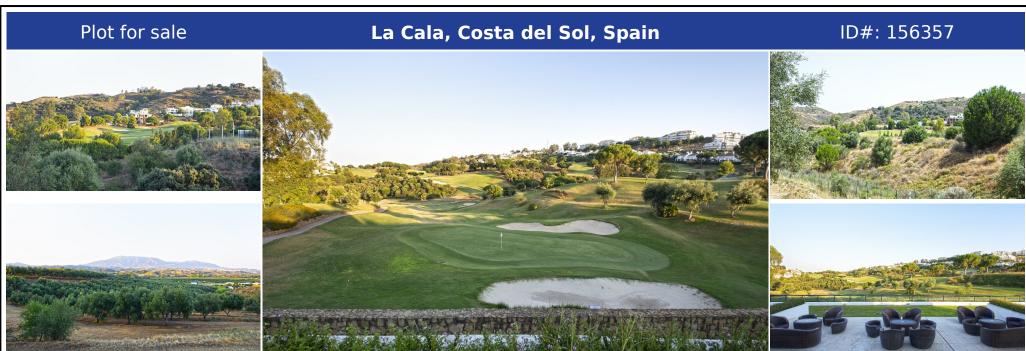

## **Description:**

BUILD YOUR DREAM VILLA WITHIN LA CALA GOLF RESORT, OFFERING FANTASTIC GOLF & MOUNTAIN VIEWS! Fantastic panoramic views to both the mountains and the Golf, just 900 meters to La Cala Golf Hotel Spa & Club House with breath-taking surrounding countryside. Only 5 minutes by car from the sandy beaches of La Cala and all amenities and gastronomy this beautiful town has to offer. 20 minutes drive from Marbella, and 20 minutes from Malaga ...

• Bedrooms: 0 | • Bathrooms: 0 | • Plot: 600 m<sup>2</sup> | • Orientation: Northwest | • View type: Golf, Mountain

**General:** Close to golf

€159,000