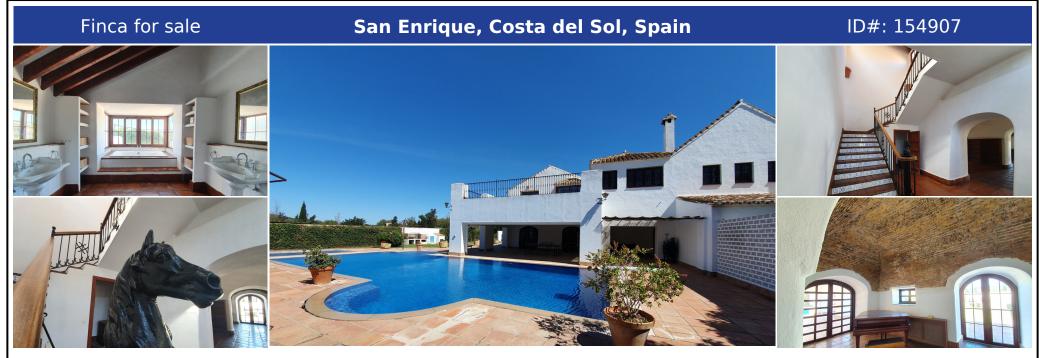

## **Description:**

Gorgeous colonial traditional Andalusian style farmhouse located in the best part of San Enrique de Guadiaro, only five minutes from Sotogrande, the beach and all the Polo facilities in the area are literally on your doorstep, such as Ayala, which makes it ideal for those interested and professionals in this area of this sport or horse lovers and countrylovers in general. The farmhouse is a restored 17th century building of 2.5 hectares. The m...

• Bedrooms: 11 | • Bathrooms: 7 | • Built: 1,183 m<sup>2</sup> | • Terrace: 135 m<sup>2</sup> | • Orientation: South, Southeast, Southwest, West | • View type: Countryside

**General:** Central Heating, Close to shops, Cold A/C, Condition Excellent, Covered terrace, Electricity, Fireplace, Fitted Wardrobes, Fully equipped kitchen, Furnished (No), Garden (Private), Gated Complex, Hot A/C, Near transport, Parking covered, Parking More Than One, Parking private, Pool Private, Private terrace, Telephone