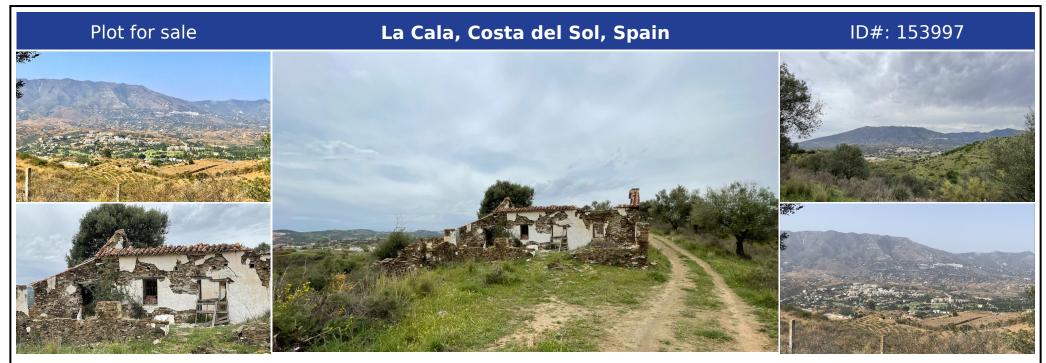

## **Description:**

Excellent opportunity to invest and acquire this land with cadastral reference 29070A024000250000A. Very good views and good access with tarmac road. It is situated to the south of the motorway and half of the land is planted with more than 150 olive trees. It has its own well, but at the moment it is not working. The electricity connection is at the entrance of the property. House in ruins of 140 m2. According to the new Law of Impulse fo...