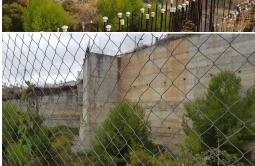

## **Description:**

Bank repossessed urban land designated for the construction of up to 22 single family homes or a two storey building situated in the centre of Benalmadena Pueblo. This plot is a total size of 1.370m2 with a build allowance of 1.900m2 above ground and this does not include the patio and terrace areas. The retaining walls and foundations have already been put into place at a great cost, so most of the ground work is already prepared. The plot...