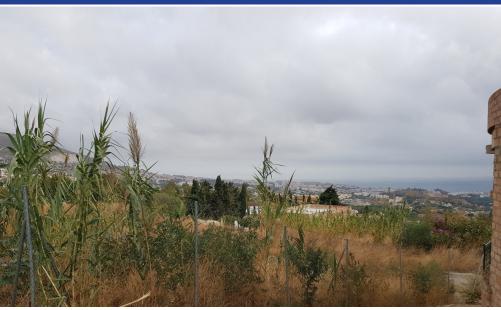

## **Description:**

Bank repossessed urban land designated for the construction of up to 22 single family homes or a two storey building situated in the centre of Benalmadena Pueblo. This plot is a total size of 1.370m2 with a build allowance of 1.900m2 above ground and this does not include the patio and terrace areas. The retaining walls and foundations have already been put into place at a great cost, so most of the ground work is already prepared. The plot...

• Bedrooms: 0 | • Bathrooms: 0 | • Built: 1,900 m<sup>2</sup> | • Orientation: Southwest | • View type: Mountain, Sea, Street

General: Close to shops, Condition Excellent, Electricity, Furnished (No), Kitchen Not Fitted, Mountain Pueblo, Village