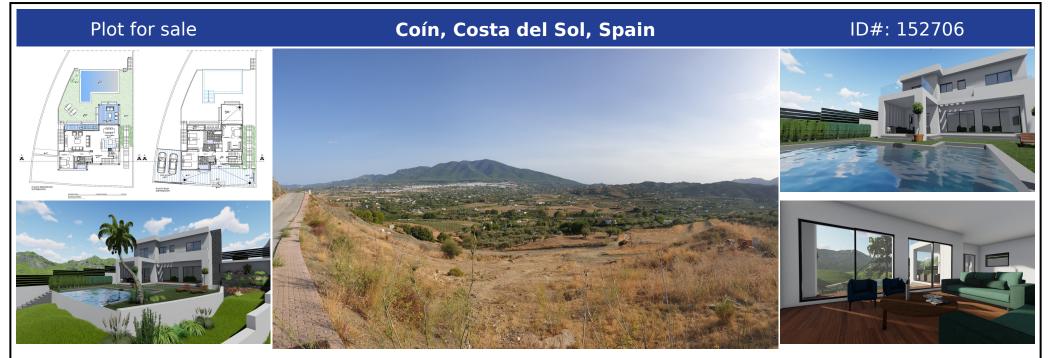

## **Description:**

Residential plot with project already in place in a popular urbanisation in Coín. This south facing plot has simply magnificent views of the countryside and the Mijas mountains. The plot is gently sloping, with green zones in front and to the side. The project is for a modern 2 storey villa of 218m<sup>2</sup> with 4 bedrooms, 3 bathrooms, an additional 129m<sup>2</sup> basement and a swimming pool. The buyer will have the option to personalise the house to the...

• Bedrooms: 0 | • Bathrooms: 0 | • Plot: 676 m<sup>2</sup> | • Orientation: South | • View type: Countryside, Mountain, Street, Urban

General: Close To Town, Parking street, Urbanisation