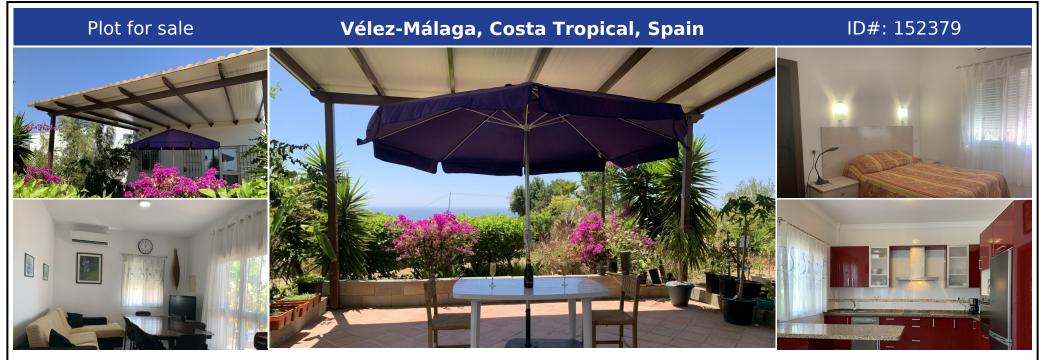

## **Description:**

Land, Vélez-Málaga, Costa del Sol East. Garden/Plot 36779 m<sup>2</sup>. Setting : Close To Sea, Close To Town. Orientation : South. Condition : Excellent. Climate Control : Air Conditioning, Hot A/C, Cold A/C. Views : Sea, Mountain, Panoramic. Features : Covered Terrace, Fitted Wardrobes, Private Terrace, Storage Room, Ensuite Bathroom, Double Glazing. Furniture : Optional. Kitchen : Fully Fitted. Security : Gated Complex. Parking : Garage, Private....

• Bedrooms: 0 | • Bathrooms: 0 | • Built: 200 m<sup>2</sup> | • Orientation: South | • View type: Mountain, Panoramic, Sea

**General:** Air Conditioning, Close To Town, Cold A/C, Condition Excellent, Covered terrace, Electricity, Fitted Wardrobes, Fully equipped kitchen, Furnished (option), Garage, Gated Complex, Hot A/C, Parking private, Private terrace, Storage