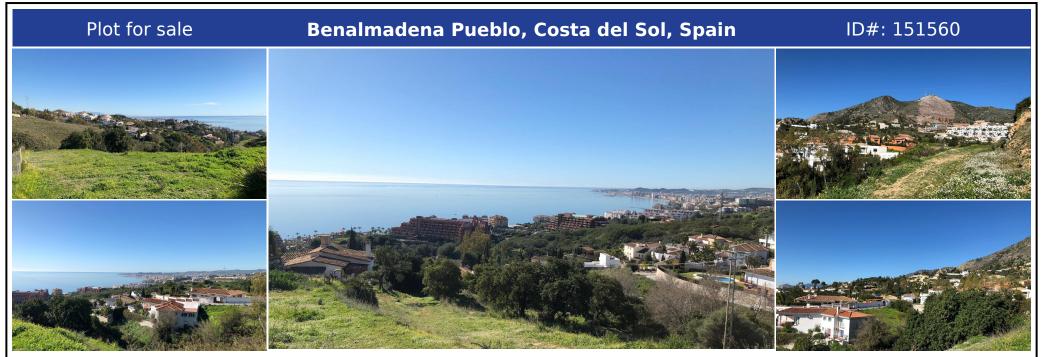

## **Description:**

Huge plot of 31.290m2 close to the budist temple of benalmadena pueblo. With possibility to buy in three parts of 10.000m2, 10.000m2 and 11.290m2 Rustic plot, Benalmadena Pueblo, Costa del Sol. Garden/Plot 32500 m2;. Setting : Village, Close To Shops, Close To Sea, Close To Town, Close To Schools. Orientation : North, East, South, West. Views : Sea, Mountain, Beach, Country, Panoramic. Features : Fiber Optic. Category : Investment, Resale.

• Bedrooms: 0 | • Bathrooms: 0 | • Plot: 31,290 m<sup>2</sup> | • Orientation: East, North, South, West | • View type: Beach, Countryside, Mountain, Panoramic, Sea

General: Close To Schools, Close to shops, Close To Town, Fiber Optic