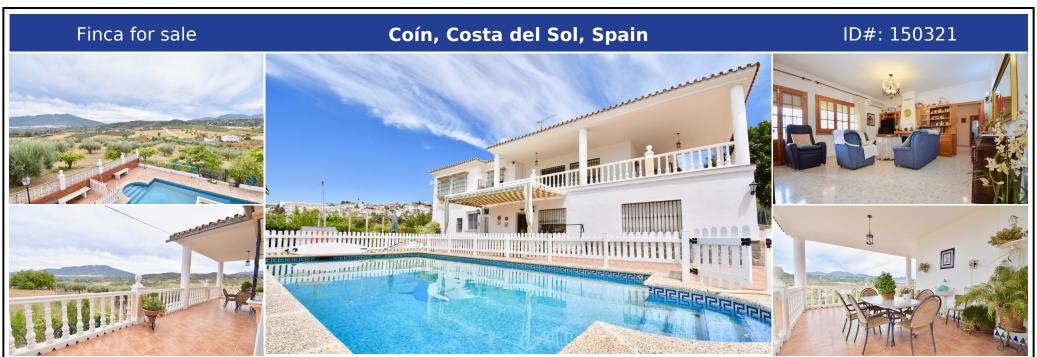

## **Description:**

OPPORTUNITY OF GREAT FARM OR CORTIJO WITH 12.063 m2 OF PLOT IN THE ENTRANCE OF COIN ..... This fantastic property has 12,063 m2 of ideal plot for investment, living or on vacation, with 824 m2 built 2 floors, with complete independent apartment, swimming pool and great views of the mountains and fields. Near city, shops and restaurants. A very bright and spacious house to enjoy with family and great friends .... CONTACT AN APPOINTME...

• Bedrooms: 6 | • Bathrooms: 4 | • Built: 824 m<sup>2</sup> | • Orientation: South | • View type: Countryside, Mountain, Panoramic, Pool, Urban

**General:** Air Conditioning, Close to shops, Close To Town, Condition Excellent, Covered terrace, Electricity, Fireplace, Fitted Wardrobes, Fully equipped kitchen, Furnished (partially), Garage, Garden (Private), Near transport, Parking covered, Parking More Than One, Parking private, Pool Private, Private terrace