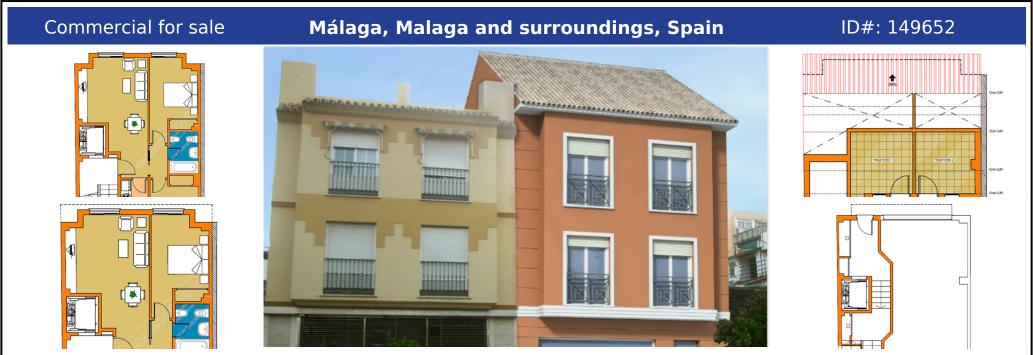

## **Description:**

VERY INTERESTING PRICE- INVESTMENT Building in one of the neighborhoods of Malaga best known for its proximity to the emblematic football field La Rosaleda. The building consists of 3 floors, where they have built a house on each floor and the third floor with a solarium terrace and two storage rooms, on the street level there is a commercial premises. Distribution: Commercial premises street level: 86 m2 First floor house: 80.93 m2 + 11 m2 t...