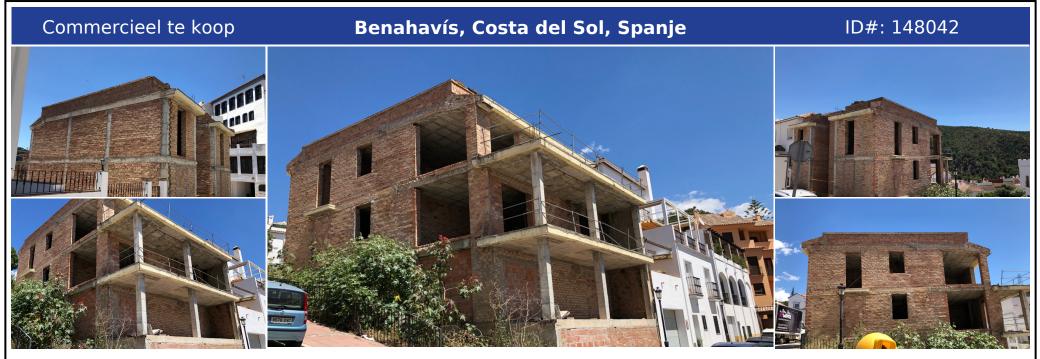

## **Beschrijving:**

Unfinished structure distributed over 4 floors with parking on the lower level for 6 plus cars, located in Benahavis Pueblo. The foot-print of the entire structure measures approximately 152m<sup>2</sup>. This structure was built around 2004 but never got completed. The original plans submitted were to construct 6 x 1 bedroom apartments, 2 apartments on each floor with a build size of approximately 60m<sup>2</sup> for each unit. This gives a total build size ...