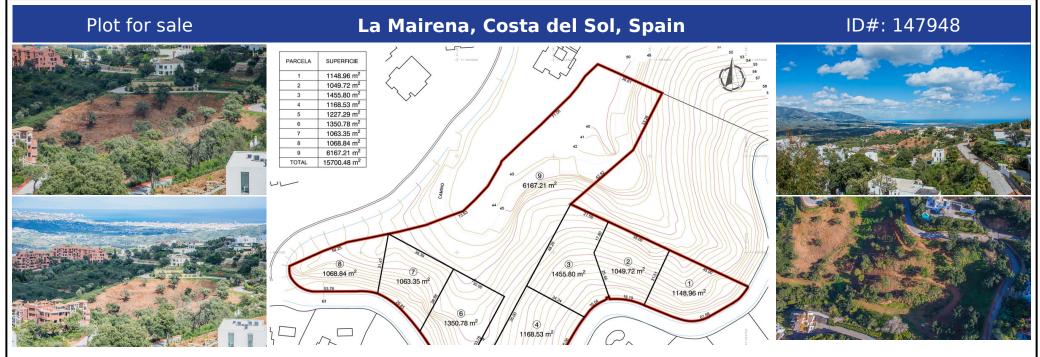

## **Description:**

Plot to build 8 villas and townhouses in La Mairena. Residential Plot, La Mairena, Costa del Sol. Garden/Plot 15700 m<sup>2</sup>. Setting : Suburban, Country, Village, Mountain Pueblo, Close To Golf, Close To Sea, Close To Schools, Close To Forest, Urbanisation. Orientation : North, North East, East, South West, West, North West. Views : Mountain, Country, Panoramic, Garden, Courtyard, Forest. Category : Investment, Off Plan, With Planning Permission.

• Bedrooms: 0 | • Bathrooms: 0 | • Built: 3,454 m<sup>2</sup> | • Orientation: East, North, Northeast, Southwest | • View type: Countryside, Courtyard, Forest, Garden, Mountain, Panoramic

General: Mountain Pueblo, Village