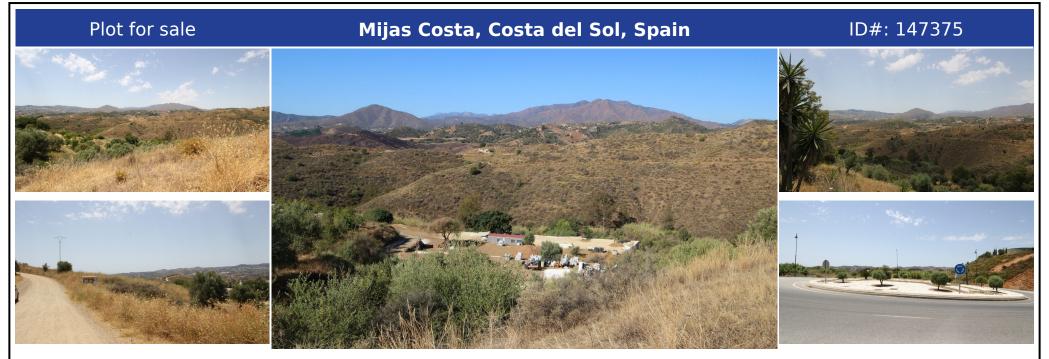

## **Description:**

OPPORTUNITY !! Flamenco Hill - Mijas Golf Dry farming farm, slope at the entrance, with two flat areas towards the Pilones stream. Surrounded by scattered farmhouses. Ideal as a recreational farm or dry farming. Allowed to build a 25 m2 tool shed. Recreational farm very close to the coast and Fuengirola. There are neighbors who have their houses as permanent homes due to the proximity to all services. Located in a good area with access to p...

• Bedrooms: 0 | • Bathrooms: 0 | • Plot: 6,526 m<sup>2</sup> | • Orientation: East, North, South, West | • View type: Countryside, Mountain

General: Cheap, Close To Town