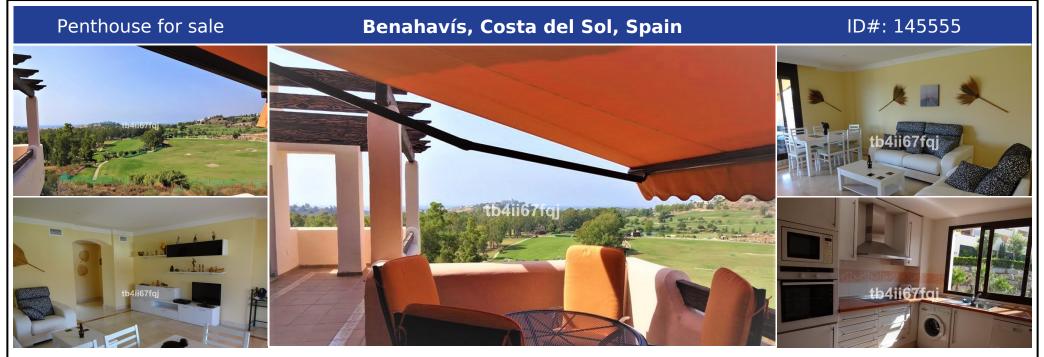

## **Description:**

Fantastic penthouse in Lomas del Conde Luque, Benahavis. With 2 bedrooms and 2 bathrooms, very bright. 117 m2 total built, with 30 m2 of Terrace. Oriented to the Southwest. Wonderfull views to the Golf course and panoramic sea view. Elevator. Communal swimming pool. It comes with 2 parking spaces and storage. Modern style. With fantastic views of the Atalaya Golf Course and panoramic views of the sea and mountains. The complex has large and wo...

• Bedrooms: 2 | • Bathrooms: 2 | • Built: 117 m<sup>2</sup> | • Terrace: 30 m<sup>2</sup> | • Orientation: Southwest | • View type: Golf, Mountain, Panoramic, Sea, Street

**General:** Air Conditioning, Cold A/C, Condition Excellent, Electricity, Entry phone, Fitted Wardrobes, Fully equipped kitchen, Furnished (No), Garage, Garden (Shared), Gated Complex, Hot A/C, Lift, Near transport, Parking underground, Pool Communal, Pool Indoor, Private terrace, Security 24/24, Urbanisation