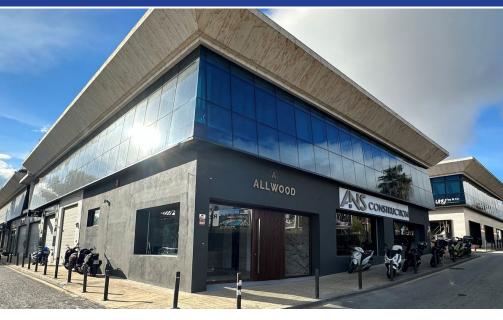

## **Description:**

Commercial permises of 504sqm in Centro Puerta de Banus, next to BMW /Porsche garage, Shell petrol station and Alzambra, with fantastic visibility from the road. Spread over two floors, with the ground floor at street level and a basement featuring a toilet/shower room. The high ceiling of 4.5 meters allows for the addition of a mezzanine if desired. Recently refurbished as an architect's office, the property boasts a modern appearance w...