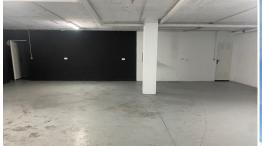

## **Description:**

Commercial permises of 504sqm in Centro Puerta de Banus, next to BMW /Porsche garage, Shell petrol station and Alzambra, with fantastic visibility from the road. Spread over two floors, with the ground floor at street level and a basement featuring a toilet/shower room. The high ceiling of 4.5 meters allows for the addition of a mezzanine if desired. Recently refurbished as an architect's office, the property boasts a modern appearance w...