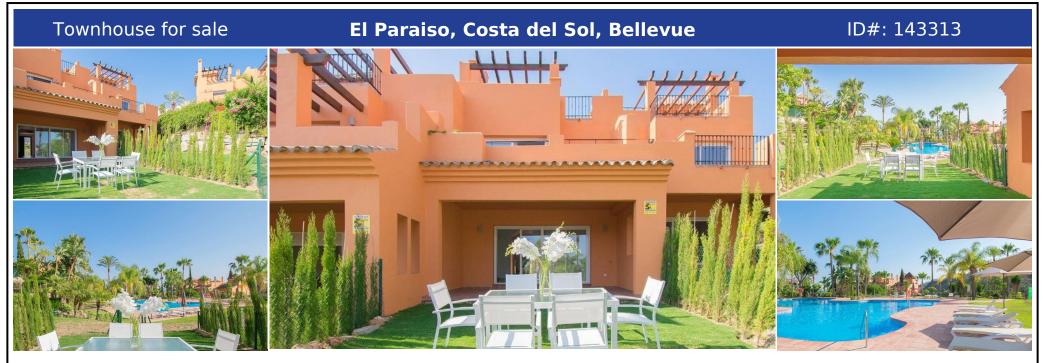

## **Description:**

Bellevue El Paraiso: Townhouses 3 bedrooms from €460.000 to €690.000 | Contact us today for more info or an appointment. New phase with 14 townhouses in the El Paraiso Bellevue residential area located in El Paraiso Alto, Benahavis area, between the Paraiso Golf and Atalaya Golf courses. Bellevue El Paraiso is located in a very quiet area. It is a consolidated urbanization that has a swimming pool, landscaped areas and beautiful views. ...

• Bedrooms: 3 | • Bathrooms: 3 | • Built: 122 m<sup>2</sup> | • Private garden: 50 m<sup>2</sup> | • Terrace: 70 m<sup>2</sup> | • Orientation: South |

General: A/C (Cold), A/C (Hot), Fully equipped kitchen