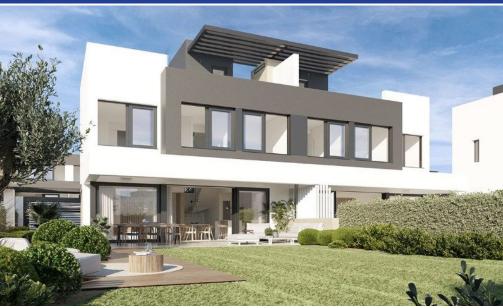

## **Description:**

Serene Atalaya: Houses 3 bedrooms from €575.000 to €714.000 | Contact us today for more info. Serene Atalaya is a new project consisting of 50 semi-detached houses, each with 3 bedrooms. The properties have a large rooftop solarium and pleasant private gardens enjoying the sunny west facing position. Additionally, the layout along a gentle slope affords magnificent views. The project is located close to the Atalaya Golf & Country Club,...

• Bedrooms: 3 | • Bathrooms: 2 | • Built: 165 m<sup>2</sup> | • Terrace: 112 m<sup>2</sup> | • Orientation: South, Southeast, Southwest | • View type: Mountain, Panoramic, Sea

General: A/C (Cold), A/C (Hot), Fiber Optic, Fitted Wardrobes, Fully equipped kitchen, Pool, Storage Room