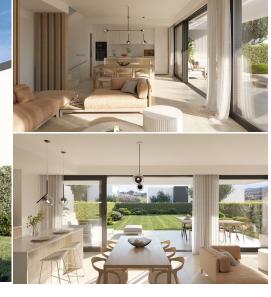

## **Description:**

Serene Atalaya: Houses 3 bedrooms from €575.000 to €714.000 | Contact us today for more info. Serene Atalaya is a new project consisting of 50 semi-detached houses, each with 3 bedrooms. The properties have a large rooftop solarium and pleasant private gardens enjoying the sunny west facing position. Additionally, the layout along a gentle slope affords magnificent views. The project is located close to the Atalaya Golf & Country Club,...

• Bedrooms: 3 | • Bathrooms: 2 | • Built: 165 m<sup>2</sup> | • Terrace: 112 m<sup>2</sup> | • Orientation: South, Southeast, Southwest | • View type: Mountain, Panoramic, Sea

General: A/C (Cold), A/C (Hot), Fiber Optic, Fitted Wardrobes, Fully equipped kitchen, Pool, Storage Room