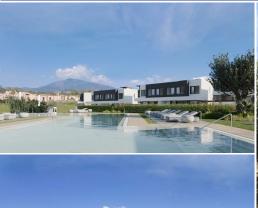

## **Description:**

Serene Atalaya: Houses 3 bedrooms from €575.000 to €714.000 | Contact us today for more info. Serene Atalaya is a new project consisting of 50 semi-detached houses, each with 3 bedrooms. The properties have a large rooftop solarium and pleasant private gardens enjoying the sunny west facing position. Additionally, the layout along a gentle slope affords magnificent views. The project is located close to the Atalaya Golf & Country Club,...

• Bedrooms: 3 | • Bathrooms: 2 | • Built: 165 m<sup>2</sup> | • Terrace: 112 m<sup>2</sup> | • Orientation: South, Southeast, Southwest | • View type: Mountain, Panoramic, Sea

General: A/C (Cold), A/C (Hot), Fiber Optic, Fitted Wardrobes, Fully equipped kitchen, Pool, Storage Room