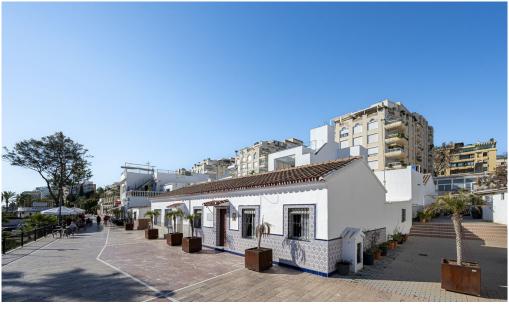

## **Description:**

LAND IN MARBELLA FISHING PORT An extraordinary and unique property to design to your taste and preferences, perfectly located on the seafront promenade, in the Puerto Pesquero, in the centre of Marbella and 1 minute from the Bajadilla Beach. The property has the possibility of extension and it is possible to build ground floor + 1 + attic 7 m and roof terrace. Buildability 1,20% and occupancy 80%. For more information please contact us.