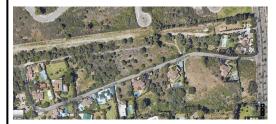

## **Description:**

Exceptional plot of approx.15,576 m<sup>2</sup> in one of the best areas of Marbella, in Nueva Andalucia, 1,5 Km from Puerto Banus. It is in the phase of the reparcelling project. The estimation is that once the reparcelling is finished there will be 11 plots of approximately 825 m<sup>2</sup> each one, with a buildability of 30,7% and an occupation of 25%. Do not hesitate to contact us for further information, and we will inform you of the progress of the repar...