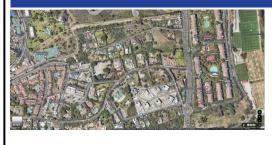

## **Description:**

Exceptional plot of approx.15,576 m<sup>2</sup> in one of the best areas of Marbella, in Nueva Andalucia, 1,5 Km from Puerto Banus. It is in the phase of the reparcelling project. The estimation is that once the reparcelling is finished there will be 11 plots of approximately 825 m<sup>2</sup> each one, with a buildability of 30,7% and an occupation of 25%. Do not hesitate to contact us for further information, and we will inform you of the progress of the repar...