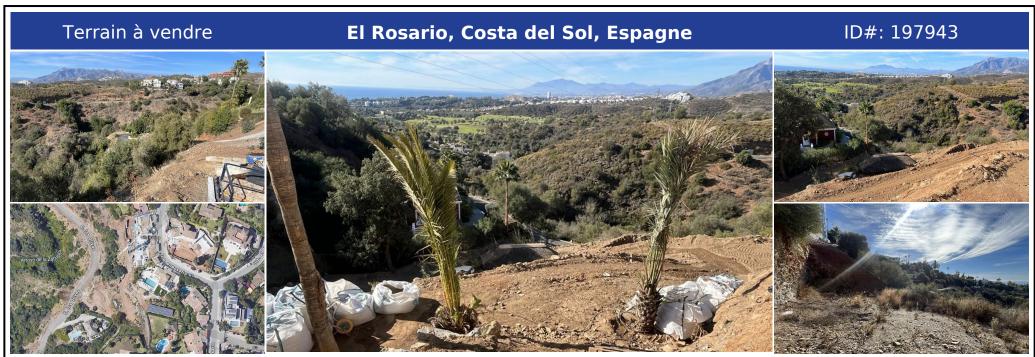

## **Description:**

A west orientated plot in El Rosario, the highly sought-after residential estate in East Marbella. This plot does not come with a project. The images are only to show the possibility. The plot is clean and ready for it's new owner to design their dream home. This plot has great potential to build a large home of 446 sqm with additional basement allowing for a superb luxury residence. El Rosario is undergoing a mandatory update to connect ...

• Chambres: 0 | • Salles de bain: 0 | • Construit: 446 m<sup>2</sup> | • Orientation: Ouest | • •view\_type: Campagne, Montagne, Panoramique, Mer

**Général:** Complexe fermé, Urbanisation

€500,000