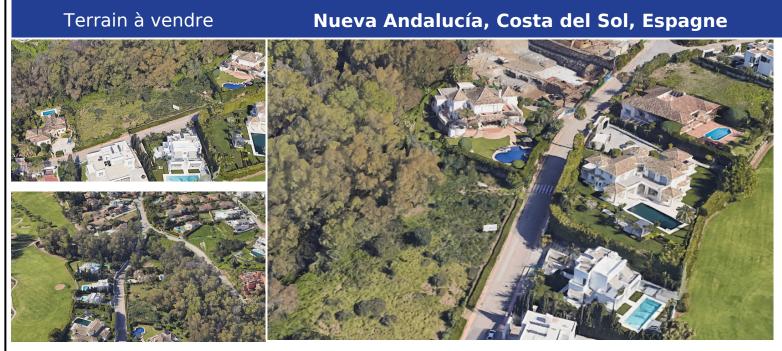

## **Description:**

The plot spans over an area of 1,856 square meters with a build capacity of 20%, offering ample space to build a dream home or investment property. Nueva Andalucia is a sought-after location in the Costa del Sol region of southern Spain, known for its luxurious homes, golf courses, and proximity to popular amenities. The plot offers stunning views of the surrounding mountains and is conveniently located near shops, restaurants, and other attra...

• Chambres: 0 | • Salles de bain: 0 | • Terrain: 1,856 m<sup>2</sup> |

**Général:** Près du port, Près de la mer, Proche des commerces

€1,890,000